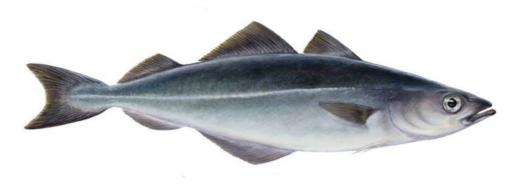

### Saithe/ Atlantic Pollock Pollachius Virens

Known for its mild flavor, white meat and flaky texture, Pollock is caught in the Spring and Fall, primarily April-June and September-October. Available fresh or frozen, in a variety of cuts, skin-on or skinless.

# Saithe/ Atlantic Pollock

Frozen