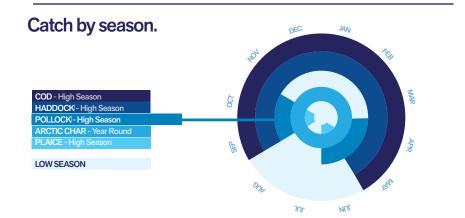

### Saithe/ Atlantic Pollock Pollachius Virens

Known for its mild flavor, white meat and flaky texture, Pollock is caught in the Spring and Fall, primarily April-June and September-October. Available fresh or frozen, in a variety of cuts, skin-on or skinless.